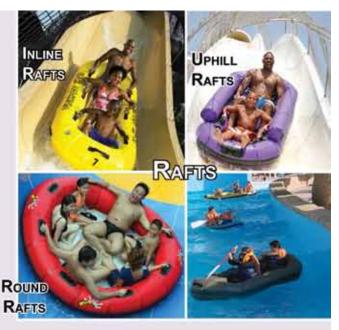

Also, while on the subject of waterparks, I've reached the conclusion that suppliers should offer their slide towers to include the tube/raft conveyor as part of the total package on any slide that requires tubes/ rafts with a capacity of three guests or more. Park guests seem to manage the single tubes and double donut tubes up the staircases fine, but anything more than that always seems to be an issue that clogs up the line and slows down the overall capacity. Plus it takes away from the guest experience, as the soon-to-be rider is having to work by carrying a tube/raft to just enjoy the slide?

Suppliers: please dig down a little deeper in your sales presentations and convince the waterparks that platform shade structure and the lift conveyor (to get tubes/rafts up to the dispatch point) are standard equipment and included in the purchase price.