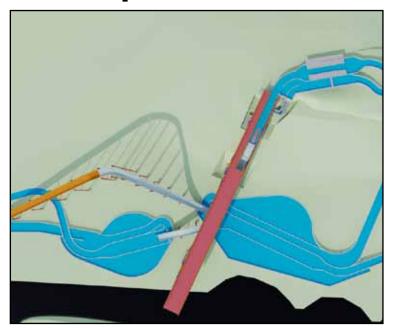

## PowerPark to open Interlink super flume in 2013

Unique flume design will drop logs through and under a bridge

FINLAND — Interlink, the France/U.K.-based water ride specialist, has signed a contract to provide a new two-lift super flume ride to PowerPark in Finland for opening during the 2013 season.

After a very successful 2011, Interlink has started 2012 where it left off, with several new contracts already secured and a number of others for a variety of different attractions in the pipeline.

The latest project to be announced by the company is the design, manufacture and supply of a two-lift super flume for PowerPark, located in Härmä, Finland. The new ride will feature two lifts and two drops and will have an impressive overall circuit length of approximately 1,312 feet. It will utilize a total of nine, six-seat boats, providing a capacity of 600 passengers per hour.

Interlink will provide a new two-lift log flume for Finland's PowerPark for the 2013 season. Shown in the right photo, the attraction will sport a "Bridge over the river Kwai" theme. The ride will be 1,312 feet in length, use nine, six-seat boats providing a capacity of 600 passengers per hour. COURTESY INTERLINK

The ride will be situated in a new area of the park and will be integrated into an existing bridge structure, something which provided an additional challenge to the Interlink design team. The theme for the new attraction will be "Bridge"

over the river Kwai." The sound track from the film of the same name will be used throughout the ride and not only will the bridge be a major theming backdrop but it will also be used as access to a new Thai restaurant. The bridge

will give visitors a view of the complete attraction.

"We've enjoyed a great deal of success with our log flume rides over the years," said Interlink Managing Director John Hudd, "and are naturally delighted that PowerPark has chosen Interlink to provide them with such an attraction. It's been an interesting project to work on and to design and I'm sure it will be a very popular addition to the park when it opens in the summer."