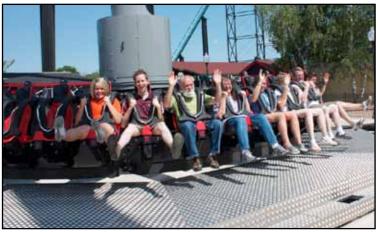

Rising nine stories above the midway, Black Widow's massive gondola is supported by four steel legs painted gray with black accents to mimic those of a giant arachnid.

The Black Widow experience begins with 40 guests being secured with over-theshoulder restraints in outward-facing suspended seats with their legs dangling. With no cumbersome seat belts to deal with, operators make a quick check and then retreat as the boarding platform separates into eight pie-like wedges that smoothly slide away on metal tracks to allow for proper clearance. This unique loading platform, which also incorporates an ADAcompliant wheelchair ramp, was custom designed by Zamperla from Kennywood specifications.

Once the operator receives the all-clear signal, the giant gondola begins to swing in a pendulum motion while rotating counterclockwise. It takes only a few passes before the gondola reaches its maximum altitude. At the peak of the swing — an impressive 120 degrees from the center and 146 feet above the ground — riders experience a feeling of weightlessness as well as being virtually inverted if their seat happens to be on the top position. The rotation and pendulum motion creates a variety of different sensations depending on a rider's specific orientation. This combination of elements guarantees a unique ride experience every time.

Black Widow's rotating
40-person gondola reaches
a swinging speed of 68
mph and climbs 120 degrees from the center and
146 feet above the ground.
Right, a bird's eye view of
Black Widow from atop the
Phantom's Revenge.
AT/SCOTT RUTHERFORD