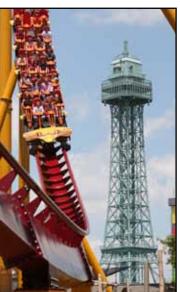

Just as with the proptype AirRace at Luna Park, Lagoon's new ride replicates the thrill and sensations of an acrobatic airplane flight with maneuvers such as banks, loops and dives.

Accommodating up to 24 riders in six four-seater airplaneshaped gondolas, AirRace combines a six-rpm rotation with a motor driven sweep undulation that provides various multivectored sensations. The gondolas reach a maximum height of 26 feet above the ground while 'pilots' feel the acceleration of almost four Gs, both right-side-up and inverted. The over-theshoulder restraint incorporated into the seats holds riders during the simulated flight, and with a minimum height requirement of just 48 inches, AirRace is one of Lagoon's most accessible family thrill rides. When operating at peak capacity, the new ride can accommodate approximately 480 guests per hour.

▶ See LAGOON, page 4

Lagoon's newest thrill ride is this AirRace from Zamperla. Seating 24 riders per cycle, the ride swings 'pilots' up and over to reach 26 feet above ground while accelerating to almost four Gs, both right side up and inverted. **COURTESY LAGOON** 