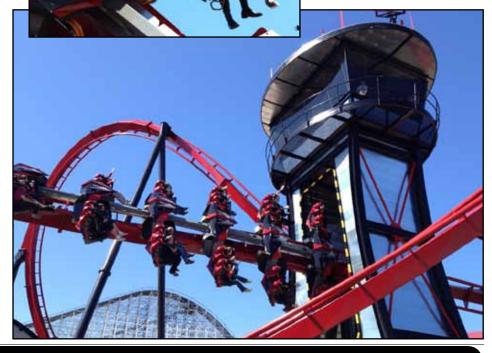

Rising nine stories above the midway, Black Widow's massive gondola is supported by four steel legs painted gray with black accents to mimic those of a giant arachnid.

The Black Widow experience begins with 40 guests being secured with over-theshoulder restraints in outward-facing suspended seats with their legs dangling. With no cumbersome seat belts to deal with, operators make a quick check and then retreat as the boarding platform separates into eight pie-like wedges that smoothly slide away on metal tracks to allow for proper clearance. This unique loading platform, which also incorporates an ADAcompliant wheelchair ramp, was custom designed by Zamperla from Kennywood specifications.

Once the operator receives the all-clear signal, the giant gondola begins to swing in a pendulum motion while rotating counterclockwise. It takes only a few passes before the gondola reaches its maximum altitude. At the peak of the swing — an impressive 120 degrees from the center and 146 feet above the ground — riders experience a feeling of weightlessness as well as being virtually inverted if their seat happens to be on the top position. The rotation and pendulum motion creates a variety of different sensations depending on a rider's specific orientation. This combination of elements guarantees a unique ride experience every time.

Black Widow's rotating
40-person gondola reaches
a swinging speed of 68
mph and climbs 120 degrees from the center and
146 feet above the ground.
Right, a bird's eye view of
Black Widow from atop the
Phantom's Revenge.
AT/SCOTT RUTHERFORD