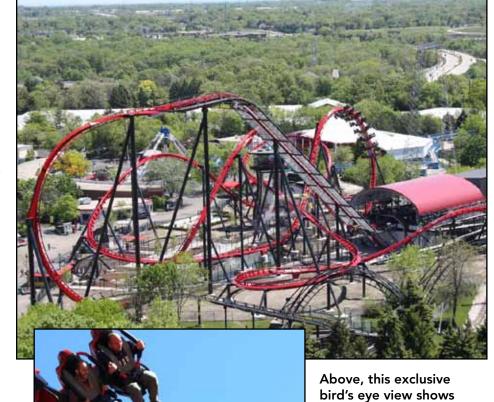

Rising nine stories above the midway, Black Widow's massive gondola is supported by four steel legs painted gray with black accents to mimic those of a giant arachnid.

The Black Widow experience begins with 40 guests being secured with over-theshoulder restraints in outward-facing suspended seats with their legs dangling. With no cumbersome seat belts to deal with, operators make a quick check and then retreat as the boarding platform separates into eight pie-like wedges that smoothly slide away on metal tracks to allow for proper clearance. This unique loading platform, which also incorporates an ADAcompliant wheelchair ramp, was custom designed by Zamperla from Kennywood specifications.

Once the operator receives the all-clear signal, the giant gondola begins to swing in a pendulum motion while rotating counterclockwise. It takes only a few passes before the gondola reaches its maximum altitude. At the peak of the swing — an impressive 120 degrees from the center and 146 feet above the ground — riders experience a feeling of weightlessness as well as being virtually inverted if their seat happens to be on the top position. The rotation and pendulum motion creates a variety of different sensations depending on a rider's specific orientation. This combination of elements guarantees a unique ride experience every time.

Black Widow's rotating
40-person gondola reaches
a swinging speed of 68
mph and climbs 120 degrees from the center and
146 feet above the ground.
Right, a bird's eye view of
Black Widow from atop the
Phantom's Revenge.
AT/SCOTT RUTHERFORD