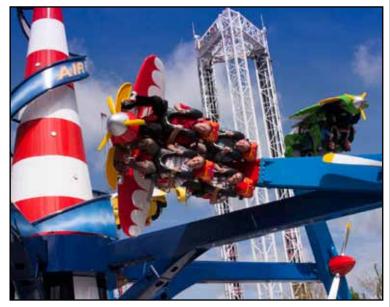

Just as with the proptype AirRace at Luna Park, Lagoon's new ride replicates the thrill and sensations of an acrobatic airplane flight with maneuvers such as banks, loops and dives.

Accommodating up to 24 riders in six four-seater airplaneshaped gondolas, AirRace combines a six-rpm rotation with a motor driven sweep undulation that provides various multivectored sensations. The gondolas reach a maximum height of 26 feet above the ground while 'pilots' feel the acceleration of almost four Gs, both right-side-up and inverted. The over-theshoulder restraint incorporated into the seats holds riders during the simulated flight, and with a minimum height requirement of just 48 inches, AirRace is one of Lagoon's most accessible family thrill rides. When operating at peak capacity, the new ride can accommodate approximately 480 guests per hour.

▶ See LAGOON, page 4

Lagoon's newest thrill ride is this AirRace from Zamperla. Seating 24 riders per cycle, the ride swings 'pilots' up and over to reach 26 feet above ground while accelerating to almost four Gs, both right side up and inverted. **COURTESY LAGOON** 