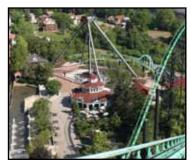

Black Widow's rotating
40-person gondola reaches
a swinging speed of 68
mph and climbs 120 degrees from the center and
146 feet above the ground.
Right, a bird's eye view of
Black Widow from atop the
Phantom's Revenge.
AT/SCOTT RUTHERFORD