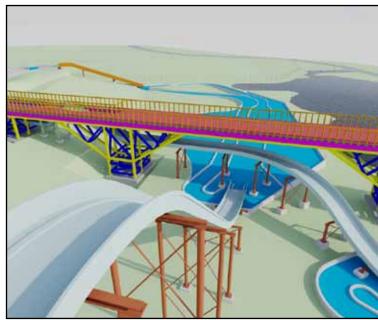

## PowerPark to open Interlink super flume in 2013

Unique flume design will drop logs through and under a bridge

FINLAND — Interlink, the France/U.K.-based water ride specialist, has signed a contract to provide a new two-lift super flume ride to PowerPark in Finland for opening during the 2013 season.

After a very successful 2011, Interlink has started 2012 where it left off, with several new contracts already secured and a number of others for a variety of different attractions in the pipeline.

The latest project to be announced by the company is the design, manufacture and supply of a two-lift super flume for PowerPark, located in Härmä, Finland. The new ride will feature two lifts and two drops and will have an impressive overall circuit length of approximately 1,312 feet. It will utilize a total of nine, six-seat boats, providing a capacity of 600 passengers per hour.

Interlink will provide a new two-lift log flume for Finland's PowerPark for the 2013 season. Shown in the right photo, the attraction will sport a "Bridge over the river Kwai" theme. The ride will be 1,312 feet in length, use nine, six-seat boats providing a capacity of 600 passengers per hour. COURTESY INTERLINK

The ride will be situated in a new area of the park and will be integrated into an existing bridge structure, something which provided an additional challenge to the Interlink design team. The theme for the new attraction will be "Bridge"

over the river Kwai." The sound track from the film of the same name will be used throughout the ride and not only will the bridge be a major theming backdrop but it will also be used as access to a new Thai restaurant. The bridge

will give visitors a view of the complete attraction.

"We've enjoyed a great deal of success with our log flume rides over the years," said Interlink Managing Director John Hudd, "and are naturally delighted that PowerPark has chosen Interlink to provide them with such an attraction. It's been an interesting project to work on and to design and I'm sure it will be a very popular addition to the park when it opens in the summer."