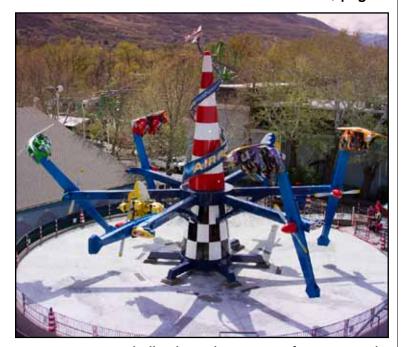

Just as with the proptype AirRace at Luna Park, Lagoon's new ride replicates the thrill and sensations of an acrobatic airplane flight with maneuvers such as banks, loops and dives.

Accommodating up to 24 riders in six four-seater airplaneshaped gondolas, AirRace combines a six-rpm rotation with a motor driven sweep undulation that provides various multivectored sensations. The gondolas reach a maximum height of 26 feet above the ground while 'pilots' feel the acceleration of almost four Gs, both right-side-up and inverted. The over-theshoulder restraint incorporated into the seats holds riders during the simulated flight, and with a minimum height requirement of just 48 inches, AirRace is one of Lagoon's most accessible family thrill rides. When operating at peak capacity, the new ride can accommodate approximately 480 guests per hour.

▶ See LAGOON, page 4

Lagoon's newest thrill ride is this AirRace from Zamperla. Seating 24 riders per cycle, the ride swings 'pilots' up and over to reach 26 feet above ground while accelerating to almost four Gs, both right side up and inverted. **COURTESY LAGOON** 