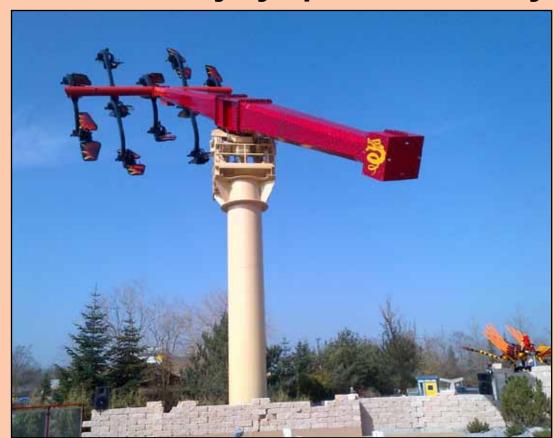

Just as with the proptype AirRace at Luna Park, Lagoon's new ride replicates the thrill and sensations of an acrobatic airplane flight with maneuvers such as banks, loops and dives.

Accommodating up to 24 riders in six four-seater airplaneshaped gondolas, AirRace combines a six-rpm rotation with a motor driven sweep undulation that provides various multivectored sensations. The gondolas reach a maximum height of 26 feet above the ground while 'pilots' feel the acceleration of almost four Gs, both right-side-up and inverted. The over-theshoulder restraint incorporated into the seats holds riders during the simulated flight, and with a minimum height requirement of just 48 inches, AirRace is one of Lagoon's most accessible family thrill rides. When operating at peak capacity, the new ride can accommodate approximately 480 guests per hour.

▶ See LAGOON, page 4

Lagoon's newest thrill ride is this AirRace from Zamperla. Seating 24 riders per cycle, the ride swings 'pilots' up and over to reach 26 feet above ground while accelerating to almost four Gs, both right side up and inverted. **COURTESY LAGOON** 