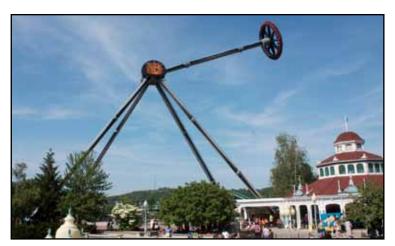

Just as with the proptype AirRace at Luna Park, Lagoon's new ride replicates the thrill and sensations of an acrobatic airplane flight with maneuvers such as banks, loops and dives.

Accommodating up to 24 riders in six four-seater airplaneshaped gondolas, AirRace combines a six-rpm rotation with a motor driven sweep undulation that provides various multivectored sensations. The gondolas reach a maximum height of 26 feet above the ground while 'pilots' feel the acceleration of almost four Gs, both right-side-up and inverted. The over-theshoulder restraint incorporated into the seats holds riders during the simulated flight, and with a minimum height requirement of just 48 inches, AirRace is one of Lagoon's most accessible family thrill rides. When operating at peak capacity, the new ride can accommodate approximately 480 guests per hour.

▶ See LAGOON, page 4

Lagoon's newest thrill ride is this AirRace from Zamperla. Seating 24 riders per cycle, the ride swings 'pilots' up and over to reach 26 feet above ground while accelerating to almost four Gs, both right side up and inverted. **COURTESY LAGOON** 