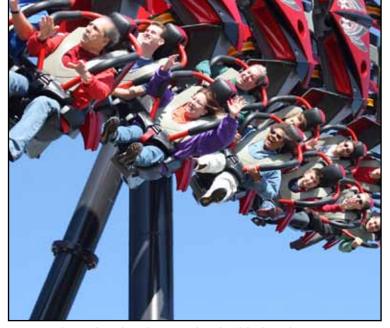

Rising nine stories above the midway, Black Widow's massive gondola is supported by four steel legs painted gray with black accents to mimic those of a giant arachnid.

The Black Widow experience begins with 40 guests being secured with over-theshoulder restraints in outward-facing suspended seats with their legs dangling. With no cumbersome seat belts to deal with, operators make a quick check and then retreat as the boarding platform separates into eight pie-like wedges that smoothly slide away on metal tracks to allow for proper clearance. This unique loading platform, which also incorporates an ADAcompliant wheelchair ramp, was custom designed by Zamperla from Kennywood specifications.

Once the operator receives the all-clear signal, the giant gondola begins to swing in a pendulum motion while rotating counterclockwise. It takes only a few passes before the gondola reaches its maximum altitude. At the peak of the swing — an impressive 120 degrees from the center and 146 feet above the ground — riders experience a feeling of weightlessness as well as being virtually inverted if their seat happens to be on the top position. The rotation and pendulum motion creates a variety of different sensations depending on a rider's specific orientation. This combination of elements guarantees a unique ride experience every time.

Black Widow's rotating
40-person gondola reaches
a swinging speed of 68
mph and climbs 120 degrees from the center and
146 feet above the ground.
Right, a bird's eye view of
Black Widow from atop the
Phantom's Revenge.
AT/SCOTT RUTHERFORD

To the astonishment of onlookers that flock to watch Black Widow in action, the 68 mph pendulum motion generates a mighty wind blast each time the gondola swoops through the loading area. Even non-riders are impressed by the awe and power of Black Widow.