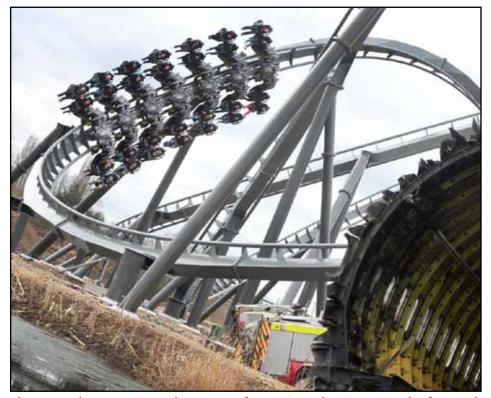

Launched with a film premiere, red carpet style "premier screaming" event, The Swarm is a Bolliger and Mabillard-built wing coaster and is the first such attraction to come to the U.K.

Dominating the new Swarm Island section of the park, the ride is incorporated into a fully themed area depicting scenes of "apocalyptic devastation" following an alien invasion of earth, with news bulletins provided in the queue line setting the mood. It features a seating arrangement in which riders are positioned on either side of the track (two on each side of each 28-seater train) with nothing above or below them, leaving them feeling exposed and vulnerable.

The theme behind the new thriller sees park visitors invited to take a death defying flight for their lives through surroundings of devastation and destruction. Featuring a unique, 127 foot (38.7 meters), head first, inverted drop straight under the wing of a wrecked plane and eyes-tight-shut near misses which take riders amazingly close to a flaming fire truck, rotating helicopter blades and the walls of a life-size church, The Swarm tests the nerves of even the bravest of coaster fans.

Thorpe Park's new wing rider coaster from B&M, The Swarm, is the first such ride to arrive in the U.K. The theme of "apocalyptic devastation" following an alien invasion is a crucial part of the ride experience. The Swarm uses a jet airplane as part of the near misses that provide the added rider excitement. COURTESY THORPE PARK