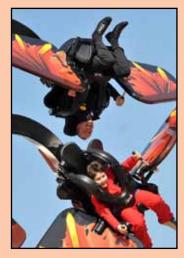

Black Widow's rotating
40-person gondola reaches
a swinging speed of 68
mph and climbs 120 degrees from the center and
146 feet above the ground.
Right, a bird's eye view of
Black Widow from atop the
Phantom's Revenge.
AT/SCOTT RUTHERFORD

Rising nine stories above the midway, Black Widow's massive gondola is supported by four steel legs painted gray with black accents to mimic those of a giant arachnid.

The Black Widow experience begins with 40 guests being secured with over-theshoulder restraints in outward-facing suspended seats with their legs dangling. With no cumbersome seat belts to deal with, operators make a quick check and then retreat as the boarding platform separates into eight pie-like wedges that smoothly slide away on metal tracks to allow for proper clearance. This unique loading platform, which also incorporates an ADAcompliant wheelchair ramp, was custom designed by Zamperla from Kennywood specifications.

Once the operator receives the all-clear signal, the giant gondola begins to swing in a pendulum motion while rotating counterclockwise. It takes only a few passes before the gondola reaches its maximum altitude. At the peak of the swing — an impressive 120 degrees from the center and 146 feet above the ground — riders experience a feeling of weightlessness as well as being virtually inverted if their seat happens to be on the top position. The rotation and pendulum motion creates a variety of different sensations depending on a rider's specific orientation. This combination of elements guarantees a unique ride experience every time.