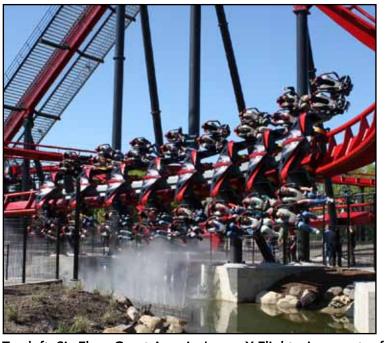

### KENNYWOOD

Continued from page 1

Zamperla's product shines

With several other Zamperla attractions operating at Kennywood, it was an easy choice for park officials when they were looking for their next big ride. "Along with their prices being competitive and their product being on the cutting edge, they provide excellent service during and after the purchase," said Gibas. "Working with Ramon [Rosario] and Valerio [Ferrari] over the years has always been a good experience for us here. Our parent company, Palace Entertainment, has excellent relations with Zamperla, so it was smooth and pleasant for everyone involved."

Rising nine stories above the midway, Black Widow's massive gondola is supported by four steel legs painted gray with black accents to mimic those of a giant arachnid.

The Black Widow experience begins with 40 guests being secured with over-theshoulder restraints in outward-facing suspended seats with their legs dangling. With no cumbersome seat belts to deal with, operators make a quick check and then retreat as the boarding platform separates into eight pie-like wedges that smoothly slide away on metal tracks to allow for proper clearance. This unique loading platform, which also incorporates an ADAcompliant wheelchair ramp, was custom designed by Zamperla from Kennywood specifications.

Once the operator receives the all-clear signal, the giant gondola begins to swing in a pendulum motion while rotating counterclockwise. It takes only a few passes before the gondola reaches its maximum altitude. At the peak of the swing — an impressive 120 degrees from the center and 146 feet above the ground — riders experience a feeling of weightlessness as well as being virtually inverted if their seat happens to be on the top position. The rotation and pendulum motion creates a variety of different sensations depending on a rider's specific orientation. This combination of elements guarantees a unique ride experience every time.

Black Widow's rotating
40-person gondola reaches
a swinging speed of 68
mph and climbs 120 degrees from the center and
146 feet above the ground.
Right, a bird's eye view of
Black Widow from atop the
Phantom's Revenge.
AT/SCOTT RUTHERFORD