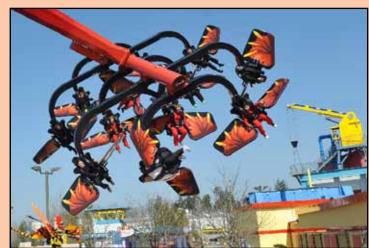

Rising nine stories above the midway, Black Widow's massive gondola is supported by four steel legs painted gray with black accents to mimic those of a giant arachnid.

The Black Widow experience begins with 40 guests being secured with over-theshoulder restraints in outward-facing suspended seats with their legs dangling. With no cumbersome seat belts to deal with, operators make a quick check and then retreat as the boarding platform separates into eight pie-like wedges that smoothly slide away on metal tracks to allow for proper clearance. This unique loading platform, which also incorporates an ADAcompliant wheelchair ramp, was custom designed by Zamperla from Kennywood specifications.

Once the operator receives the all-clear signal, the giant gondola begins to swing in a pendulum motion while rotating counterclockwise. It takes only a few passes before the gondola reaches its maximum altitude. At the peak of the swing — an impressive 120 degrees from the center and 146 feet above the ground — riders experience a feeling of weightlessness as well as being virtually inverted if their seat happens to be on the top position. The rotation and pendulum motion creates a variety of different sensations depending on a rider's specific orientation. This combination of elements guarantees a unique ride experience every time.