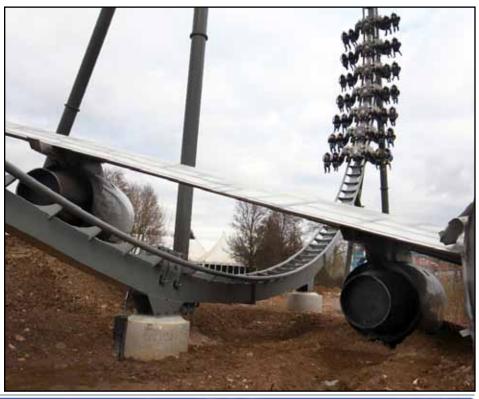

Rising nine stories above the midway, Black Widow's massive gondola is supported by four steel legs painted gray with black accents to mimic those of a giant arachnid.

The Black Widow experience begins with 40 guests being secured with over-theshoulder restraints in outward-facing suspended seats with their legs dangling. With no cumbersome seat belts to deal with, operators make a quick check and then retreat as the boarding platform separates into eight pie-like wedges that smoothly slide away on metal tracks to allow for proper clearance. This unique loading platform, which also incorporates an ADAcompliant wheelchair ramp, was custom designed by Zamperla from Kennywood specifications.

Once the operator receives the all-clear signal, the giant gondola begins to swing in a pendulum motion while rotating counterclockwise. It takes only a few passes before the gondola reaches its maximum altitude. At the peak of the swing — an impressive 120 degrees from the center and 146 feet above the ground — riders experience a feeling of weightlessness as well as being virtually inverted if their seat happens to be on the top position. The rotation and pendulum motion creates a variety of different sensations depending on a rider's specific orientation. This combination of elements guarantees a unique ride experience every time.

Black Widow's rotating
40-person gondola reaches
a swinging speed of 68
mph and climbs 120 degrees from the center and
146 feet above the ground.
Right, a bird's eye view of
Black Widow from atop the
Phantom's Revenge.
AT/SCOTT RUTHERFORD