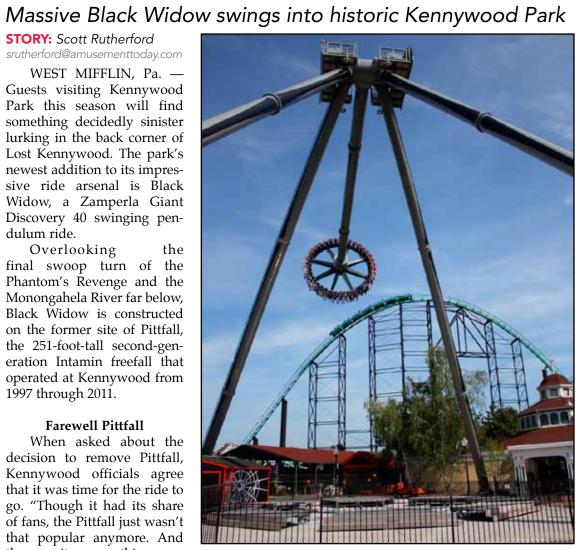

**STORY:** Scott Rutherford srutherford@amusementtoday.com

WEST MIFFLIN, Pa. — Guests visiting Kennywood Park this season will find something decidedly sinister lurking in the back corner of Lost Kennywood. The park's newest addition to its impressive ride arsenal is Black Widow, a Zamperla Giant Discovery 40 swinging pendulum ride.

Overlooking final swoop turn of the Phantom's Revenge and the Monongahela River far below, Black Widow is constructed on the former site of Pittfall, the 251-foot-tall second-generation Intamin freefall that operated at Kennywood from 1997 through 2011.

### **Farewell Pittfall**

When asked about the decision to remove Pittfall, Kennywood officials agree that it was time for the ride to go. "Though it had its share of fans, the Pittfall just wasn't that popular anymore. And the capacity was nothing compared to most of our rides." said Kennywood General Manager Jerome Gibas. "It was also due for a major overhaul and we all knew its days were limited."

"That's right. Ridership was certainly down on Pittfall and then there was the ongoing maintenance issues," added Rob Henninger, Kennywood's assistant general manager and

Black Widow, a Zamperla Giant Discovery 40 swinging pendulum ride, has invaded Kennywood Park this season. Located in the Lost Kennywood section of the park on the site of the former Pittfall free fall, Black Widow accommodates 40 guests per cycle. AT/SCOTT RUTHERFORD