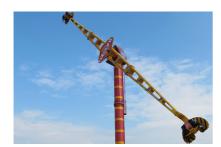

# **Scary Drop**

**Scary Drop** is the only attraction that generates real free fall with a ZERO GRAVITY sensation in absolutely safe conditions with its PERMANENT MAGNETIC BRAKING technology. For this reason it remains a very popular and successful ride. The passenger unit is lifted up to the top of the tower by means of a steel cable winch, then released and plumments downward in "free fall" creating a feeling of being "weightless". Strong magnetic brakes provide safe deceleration and a high G-force sensation for riders. **Scary Drop** Scary Drops are extremely safe with the braking system always active and not controlled by any electric and/or electronic device. Using special fins installed on the tower structure, a strong magnetic field is created between the ride structure and the gondola ensuring consistent and safe deceleration every time. **Scary Drop** Scary Drop is available in different models with heights ranging from 20m/65ft to 75m/246ft. These Drop Towers are manufactured by **Fabbri Group** and distributed exclusively by Martin & Vleminckx in the U.S.A. and Canada.