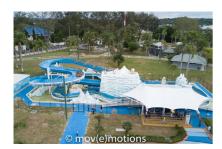

## **Rapids Adventure**

The Rapids Adventure is a water ride suitable for the entire family. The ride is a water-ride placed in a dry park where riders can take place without getting wet. Riders will experience a 'wild' descent through a canyon river. This ride is manufactured by **Fabbri Group** and distributed exclusively by Martin & Vleminckx in the U.S.A. and Canada.

## Flume Ride

The **Flume Ride** allows passengers to experience a unique sensation, descending from hills and splashing into the pool with special water effects. This ride has 3 model options: Family, Mini and Major. This ride is manufactured by **Preston & Barbieri** and distributed exclusively by Martin & Vleminckx in the U.S.A. and Canada.