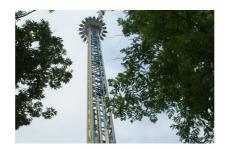

# **Scary Drop**

**Scary Drop** is the only attraction that generates real free fall with a ZERO GRAVITY sensation in absolutely safe conditions with its PERMANENT MAGNETIC BRAKING technology. For this reason it remains a very popular and successful ride. The passenger unit is lifted up to the top of the tower by means of a steel cable winch, then released and plumments downward in "free fall" creating a feeling of being "weightless". Strong magnetic brakes provide safe deceleration and a high G-force sensation for riders. **Scary Drop** Scary Drops are extremely safe with the braking system always active and not controlled by any electric and/or electronic device. Using special fins installed on the tower structure, a strong magnetic field is created between the ride structure and the gondola ensuring consistent and safe deceleration every time. **Scary Drop** Scary Drop is available in different models with heights ranging from 20m/65ft to 75m/246ft. These Drop Towers are manufactured by **Fabbri Group** and distributed exclusively by Martin & Vleminckx in the U.S.A. and Canada.