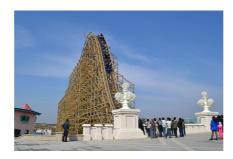

### **Wooden Coasters**

Martin & Vleminckx designs, manufactures and delivers innovative, one of a kind, traditional wooden roller coaster with state of the art trains. Recent wood coaster firsts include: The High Five, Barrel Roll, and varying degrees of over banked turns. With more new elements currently under development we can custom design a unique and tailor made ride to fit your site and budget. Rugged terrain, flat surface, large or small, design and delivery anywhere in the world is our expertise.

# **Installation & Relocation**

Featured Rides

Projects

News

au scales and sizes have been completed in the United States, Canada, Mexico, South America, China, Malaysia, Europe, and most recently Vietnam. Past projects include the installation of the two largest roller coasters in the About U.S. Contact U.S. World. Our expertise ensures that any ride installation or relocation, steel or wood, large or small, anywhere in the world will be successful.