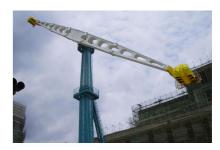

# **Scary Drop**

**Scary Drop** is the only attraction that generates real free fall with a ZERO GRAVITY sensation in absolutely safe conditions with its PERMANENT MAGNETIC BRAKING technology. For this reason it remains a very popular and successful ride. The passenger unit is lifted up to the top of the tower by means of a steel cable winch, then released and plumments downward in "free fall" creating a feeling of being "weightless". Strong magnetic brakes provide safe deceleration and a high G-force sensation for riders. **Scary Drop** Scary Drops are extremely safe with the braking system always active and not controlled by any electric and/or electronic device. Using special fins installed on the tower structure, a strong magnetic field is created between the ride structure and the gondola ensuring consistent and safe deceleration every time. **Scary Drop** Scary Drop is available in different models with heights ranging from 20m/65ft to 75m/246ft. These Drop Towers are manufactured by **Fabbri Group** and distributed exclusively by Martin & Vleminckx in the U.S.A. and Canada.