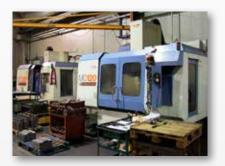

The company is set on an area of 20,000 square meters in which 11,000 square meters are covered and equipped with lifting cranes with capacity up to 50 tons and a remarkable variety ofmachineries with large working range of use giving the offer of an extremely articulate and flexiblemanufacturing facility supported by qualified and skilled personnel, capable of mechanical andstructural work with varied shapes and sizes for any productive sector: steel, extrusion machines, printing and labeling machines, hygiene machineries, working wood and nailing machineries, cardboard machines, textile sector and little experience in the marine industry.

**TOMASONI MECCANICA** can offer installation, painting and manufacture of hydraulic powerplants and electrical systems and can also provide transportation up to 18 tons. Through the help of external partners the company can offer the service of gearing, heat and surface treatment.