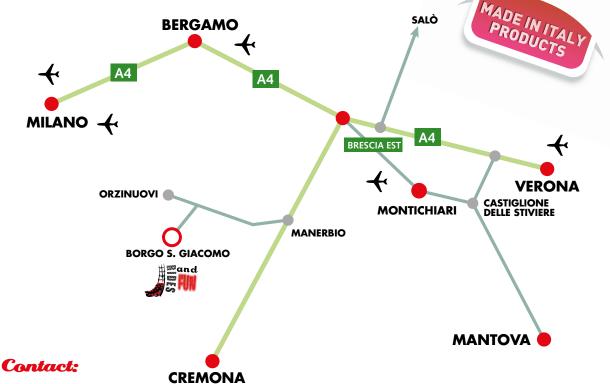

Total seats: 24 - 36 Lighting: upon request

Capacity: 1100/1440 persons/hour

Rides And Fun s.r.l. Via dell'Ecologia, 16 25022 Borgo San Giacomo (Bs) Italy

Phone +39 030 9408126 Fax +39 030 9408564

**RidesandFun** 

the World

installations all over

www.ridesandfun.com - rides@tomasoni-group.com www.tomasoni-group.com

80 km from BERGAMO ORIO AL SERIO Airport

100 km from VERONA CATULLO Airport 170 km from MILANO MALPENSA Airport 80 km from MILANO LINATE Airport