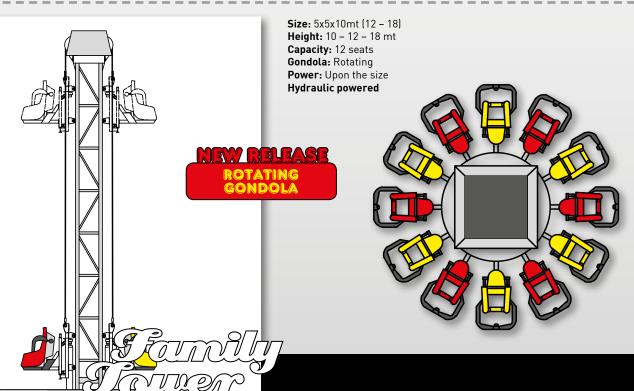

Size: 15x7x8,25mt Capacity: 18 seats Power: 60 Kw

Size: 15x15x5mt Capacity: 34 seats Power: 115 Kw

Capacity: 8 - 12 - 24 seats Height: different sizes

Height: 8-10-25-30-40 mt Seats: 4 - 8 - 16 Power: Upone the size and capacity Looping Gondolas: Electronically Brake Assited