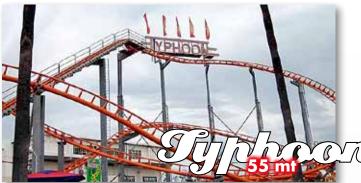

Size: 28x12,5x3,7mt Power: 15 Kw Light: upon request Hydraulic operation: Track: 138mt Seats: 1 train 24 seats Capacity hour: 720 Max speed: 10 mt/sec

**Size:** mt 35 x 16,3 x 6,5 **Power:** Kw 15 Light: upon request Hydraulic operation Track: mt 220 Seats: 5 cars of 20 seats Capacity hour: 850 Max speed: 10 mt/sec Transport: 2 x 40