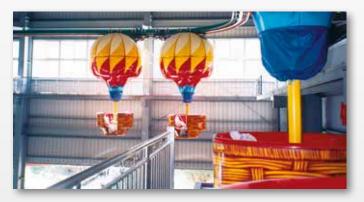

Size: 15x7x8,25mt Capacity: 18 seats Power: 60 Kw

Size: 15x15x5mt Capacity: 34 seats Power: 115 Kw

Capacity: 8 - 12 - 24 seats Height: different sizes

Height: 8-10-25-30-40 mt Seats: 4 - 8 - 16 Power: Upone the size and capacity Looping Gondolas: Electronically Brake Assited