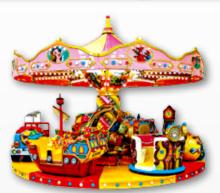

#### CAROUSEL

Size of diameter: 4,5mt Height: 4,50 mt Capacity: 20/22 seats Weight: 2400 Kg

MADE IN ITALY PRODUCTS

Size: 10x10 mt - 5 mt height **Seats:** 10 cars - 4 children each

**Size:** 14+4 mt - 7,5 mt height Seats: 12 cars - 3 children each