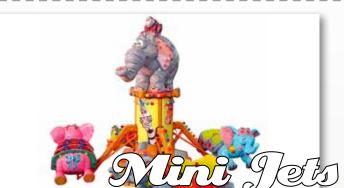

Size: 6,5x8mt Seats: 20 Power: 1,5 Kw

FIND US ON

Size: 14x8mt x 8mt height

**Seats:** 36/40

**No. of Arms:** 4 – 5 – 6 Car

Capacity: Depend on the car (2 or 4 seats)

4 Cars

Mini Jet size: 4,30(w)x3,60(h)mt

Capacity: 16 seats Weight: 1000 Kg

5 Cars

Mini Jet size: 5,30(w)x3,60(h)mt Capacity: 20 seats Weight: 1800 Kg

6 cars

No. of Arms: 10 Capacity: 10x2 seats cars Diameter size: 7,50mt Height: 3,80mt Weight: 2400 Kg