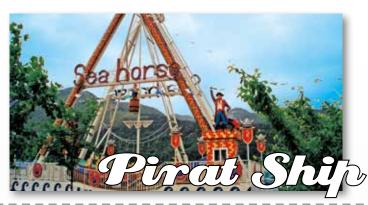

Size: mt 18 x 16 Power: Kw 70 Light: upon request Seat: 32 2 seat cars: 16 Capacity hour: 1200

Height: 22 mt Gondolas: 14 - 16 - 18 Power: Kw 30

Height: 19 mt Gondolas: 16 Power: Kw 30

**CAROUSEL 5,5 FIX** Size of diameter: 5,5mt Height: 4,50 mt Capacity: 28/30 seats Weight: 2500 Kg