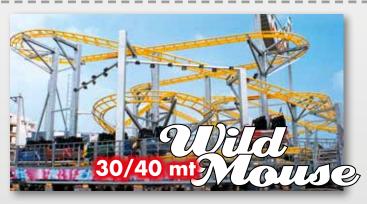

### Wild Mouse 30 mt

Ground dimensions: 30x20 mt Track height: 11,5 mt Track lenght: 335 mt

Max speed: 11,5 mt/sec - 6 cars (4 seat each) Theoretical capacity: 800 persons/hour Safety brake system: Block System

#### Wild Mouse 40 mt

**Ground dimensions:** 40x20 mt **Track height:** 14,5 mt

Track lenght: 370 mt

Max speed: 11,5 mt/sec - 6 cars (4 seat each)
Theoretical capacity: 800 persons/hour
Safety brake system: Block System