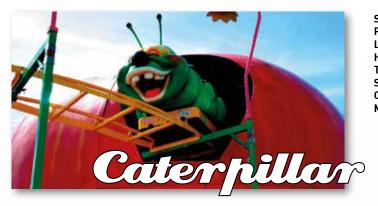

# This train rounds all over a park with track upon request.

Track lenght, stands, height, number of cars, thematization, ...are delivered upon customer's requests.

The standard size it's 5 mt high with a maximum slope of 7%.
The structure does not need a concrete base. All cars can be manufactured in wood or in fiberglass (like mine's train model).