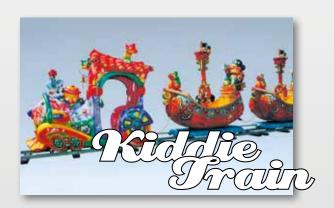

# This train rounds all over a park with track upon request.

Track lenght, stands, height, number of cars, thematization, ...are delivered upon customer's requests.

The standard size it's 5 mt high with a maximum slope of 7%.
The structure does not need a concrete base. All cars can be manufactured in wood or in fiberglass (like mine's train model).