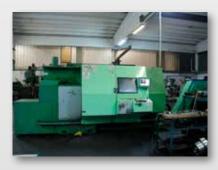

The company is set on an area of 20,000 square meters in which 11,000 square meters are covered and equipped with lifting cranes with capacity up to 50 tons and a remarkable variety ofmachineries with large working range of use giving the offer of an extremely articulate and flexiblemanufacturing facility supported by qualified and skilled personnel, capable of mechanical andstructural work with varied shapes and sizes for any productive sector: steel, extrusion machines, printing and labeling machines, hygiene machineries, working wood and nailing machineries, cardboard machines, textile sector and little experience in the marine industry.

**TOMASONI MECCANICA** can offer installation, painting and manufacture of hydraulic powerplants and electrical systems and can also provide transportation up to 18 tons. Through the help of external partners the company can offer the service of gearing, heat and surface treatment.