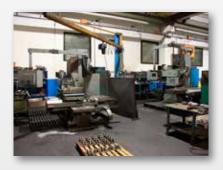

The company is set on an area of 20,000 square meters in which 11,000 square meters are covered and equipped with lifting cranes with capacity up to 50 tons and a remarkable variety ofmachineries with large working range of use giving the offer of an extremely articulate and flexiblemanufacturing facility supported by qualified and skilled personnel, capable of mechanical andstructural work with varied shapes and sizes for any productive sector: steel, extrusion machines, printing and labeling machines, hygiene machineries, working wood and nailing machineries, cardboard machines, textile sector and little experience in the marine industry.

**TOMASONI MECCANICA** can offer installation, painting and manufacture of hydraulic powerplants and electrical systems and can also provide transportation up to 18 tons. Through the help of external partners the company can offer the service of gearing, heat and surface treatment.