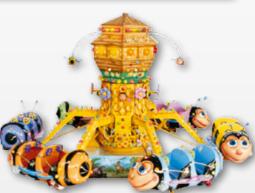

Capacity: 16 seats Weight: 1000 Kg

5 Cars

Mini Jet size: 5,30(w)x3,60(h)mt Capacity: 20 seats Weight: 1800 Kg

6 cars

No. of Arms: 10 Capacity: 10x2 seats cars Diameter size: 7,50mt Height: 3,80mt Weight: 2400 Kg