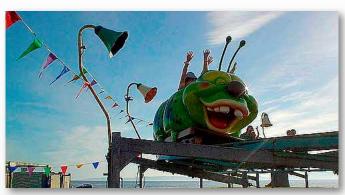

# This train rounds all over a park with track upon request.

Track lenght, stands, height, number of cars, thematization, ...are delivered upon customer's requests.

The standard size it's 5 mt high with a maximum slope of 7%.
The structure does not need a concrete base. All cars can be manufactured in wood or in fiberglass (like mine's train model).