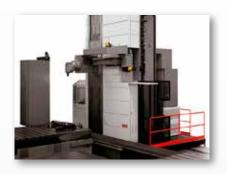

The company is set on an area of 20,000 square meters in which 11,000 square meters are covered and equipped with lifting cranes with capacity up to 50 tons and a remarkable variety ofmachineries with large working range of use giving the offer of an extremely articulate and flexiblemanufacturing facility supported by qualified and skilled personnel, capable of mechanical andstructural work with varied shapes and sizes for any productive sector: steel, extrusion machines, printing and labeling machines, hygiene machineries, working wood and nailing machineries, cardboard machines, textile sector and little experience in the marine industry.

**TOMASONI MECCANICA** can offer installation, painting and manufacture of hydraulic powerplants and electrical systems and can also provide transportation up to 18 tons. Through the help of external partners the company can offer the service of gearing, heat and surface treatment.