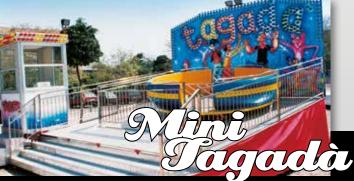

Size: Ø14mt N° of arms: 8 - 10 - 12 - 14

Size: 15x15x4mt Power: 50 Kw Capacity: 30 seats

Size: 6,5x8mt Seats: 20

Power: 1,5 Kw Capacity: 500 persons/hour

Diameter base: 9,5 mt Vehicles: 8 at 4 seats Capacity x hour: 800 Power: 11 Kw Light: upon request