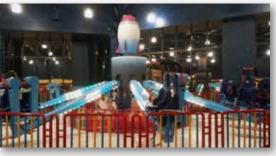

ansportation up to 18 tons. Through the help of external partners the company can offer the service of gearing, heat and surface treatment.











www.imecengineering.it





**SURF 18 Size:** 16,05x8,25x4mt **Seats:** 18 **Power:** 60 Kw

SURF EXTREME 22

Size: 18x4x9,50mt Seats: 22 Power: 120 Kw









Capacity: 32 Seats (2x16 passengers gondolas)

DC Motor: 65 Kw Lights: Upon request Voltage: Upon Request Transport: 2x40'0T















Size: 15x7x8,25mt Capacity: 18 seats Power: 60 Kw









Size: 15x15x5mt Capacity: 34 seats Power: 115 Kw



Capacity: 8 - 12 - 24 seats Height: different sizes







Height: 8-10-25-30-40 mt Seats: 4 - 8 - 16 Power: Upone the size and capacity Looping Gondolas: Electronically Brake Assited











Size: Ø14mt N° of arms: 8 - 10 - 12 - 14





Size: 15x15x4mt Power: 50 Kw Capacity: 30 seats



Size: 6,5x8mt Seats: 20

Power: 1,5 Kw Capacity: 500 persons/hour

















Diameter base: 9,5 mt Vehicles: 8 at 4 seats Capacity x hour: 800 Power: 11 Kw Light: upon request





Size: mt 18 x 16 Power: Kw 70 Light: upon request Seat: 32 2 seat cars: 16 Capacity hour: 1200



Height: 22 mt Gondolas: 14 - 16 - 18 Power: Kw 30





Height: 19 mt Gondolas: 16 Power: Kw 30





**CAROUSEL 5,5 FIX** Size of diameter: 5,5mt Height: 4,50 mt Capacity: 28/30 seats Weight: 2500 Kg

#### CAROUSEL

Size of diameter: 4,5mt Height: 4,50 mt Capacity: 20/22 seats Weight: 2400 Kg



MADE IN ITALY PRODUCTS







Size: 10x10 mt - 5 mt height **Seats:** 10 cars - 4 children each



**Size:** 14+4 mt - 7,5 mt height Seats: 12 cars - 3 children eac