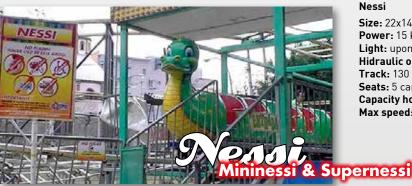

Nessi

Size: 22x14x4 mt Power: 15 Kw Light: upon request Hidraulic operation Track: 130 mt Seats: 5 cars 20 seats Capacity hour: 700 Max speed: 7 mt/sec

Size: 28x14x4 mt Power: 15 Kw Light: upon request Hidraulic operation Track: 145 mt Seats: 5 cars 20 seats Capacity hour: 700 Max speed: 7 mt/sec

#### Mininessi

**Size:** 15x10 mt Power: 7,5 Kw Track: 40 mt

Capacity: 4 cars - 16 seats

Size: 55 x 20 mt Height: 19 mtTrack lenght: 540 mt

Max speed: 19 mt/sec - 5,8 g 2 or 3 trains (3 cars for each train)