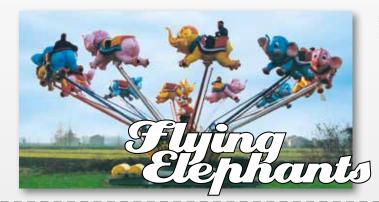

Power: Upone the size and capacity Looping Gondolas: Electronically Brake Assited











Size: Ø14mt N° of arms: 8 - 10 - 12 - 14





Size: 15x15x4mt Power: 50 Kw Capacity: 30 seats



Size: 6,5x8mt Seats: 20

Power: 1,5 Kw Capacity: 500 persons/hour

















Diameter base: 9,5 mt Vehicles: 8 at 4 seats Capacity x hour: 800 Power: 11 Kw Light: upon request





Size: mt 18 x 16 Power: Kw 70 Light: upon request Seat: 32 2 seat cars: 16 Capacity hour: 1200



Height: 22 mt Gondolas: 14 - 16 - 18 Power: Kw 30





Height: 19 mt Gondolas: 16 Power: Kw 30





**CAROUSEL 5,5 FIX** Size of diameter: 5,5mt Height: 4,50 mt Capacity: 28/30 seats Weight: 2500 Kg

#### CAROUSEL

Size of diameter: 4,5mt Height: 4,50 mt Capacity: 20/22 seats Weight: 2400 Kg



MADE IN ITALY PRODUCTS







Size: 10x10 mt - 5 mt height **Seats:** 10 cars - 4 children each



**Size:** 14+4 mt - 7,5 mt height Seats: 12 cars - 3 children each

Size: 6,5x8mt Seats: 20 Power: 1,5 Kw



FIND US ON











Size: 14x8mt x 8mt height

**Seats:** 36/40





**No. of Arms:** 4 – 5 – 6 Car

Capacity: Depend on the car (2 or 4 seats)

4 Cars

Mini Jet size: 4,30(w)x3,60(h)mt

Capacity: 16 seats Weight: 1000 Kg

5 Cars

Mini Jet size: 5,30(w)x3,60(h)mt Capacity: 20 seats Weight: 1800 Kg

6 cars









No. of Arms: 10 Capacity: 10x2 seats cars Diameter size: 7,50mt Height: 3,80mt Weight: 2400 Kg

**Size:** 100x60x57cm or 213x119x83 cm **Capacity:** 1 or 2 seats

Power: 160 – 800 W Battery recharging station available









1 Children seat version

Chlidren age: 5-12

Electronic Timer/Coin Mechani