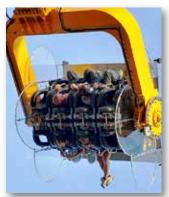

Size: 15x7x8,25mt Capacity: 18 seats Power: 60 Kw

Size: 15x15x5mt Capacity: 34 seats Power: 115 Kw

Capacity: 8 - 12 - 24 seats Height: different sizes

Height: 8-10-25-30-40 mt Seats: 4 - 8 - 16 Power: Upone the size and capacity Looping Gondolas: Electronically Brake Assited