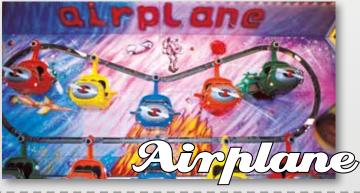

Brake Assited











Size: Ø14mt N° of arms: 8 - 10 - 12 - 14





Size: 15x15x4mt Power: 50 Kw Capacity: 30 seats



Size: 6,5x8mt Seats: 20

Power: 1,5 Kw Capacity: 500 persons/hour

















Diameter base: 9,5 mt Vehicles: 8 at 4 seats Capacity x hour: 800 Power: 11 Kw Light: upon request





Size: mt 18 x 16 Power: Kw 70 Light: upon request Seat: 32 2 seat cars: 16 Capacity hour: 1200



Height: 22 mt Gondolas: 14 - 16 - 18 Power: Kw 30





Height: 19 mt Gondolas: 16 Power: Kw 30





**CAROUSEL 5,5 FIX** Size of diameter: 5,5mt Height: 4,50 mt Capacity: 28/30 seats Weight: 2500 Kg

#### CAROUSEL

Size of diameter: 4,5mt Height: 4,50 mt Capacity: 20/22 seats Weight: 2400 Kg



MADE IN ITALY PRODUCTS







Size: 10x10 mt - 5 mt height **Seats:** 10 cars - 4 children each



**Size:** 14+4 mt - 7,5 mt height Seats: 12 cars - 3 children each

Size: 6,5x8mt Seats: 20 Power: 1,5 Kw



FIND US ON











Size: 14x8mt x 8mt height

**Seats:** 36/40





**No. of Arms:** 4 – 5 – 6 Car

Capacity: Depend on the car (2 or 4 seats)

4 Cars

Mini Jet size: 4,30(w)x3,60(h)mt

Capacity: 16 seats Weight: 1000 Kg

5 Cars

Mini Jet size: 5,30(w)x3,60(h)mt Capacity: 20 seats Weight: 1800 Kg

6 cars









No. of Arms: 10 Capacity: 10x2 seats cars Diameter size: 7,50mt Height: 3,80mt Weight: 2400 Kg

**Size:** 100x60x57cm or 213x119x83 cm **Capacity:** 1 or 2 seats

Power: 160 – 800 W Battery recharging station available









1 Children seat version

Chlidren age: 5-12

Electronic Timer/Coin Mechanism:

0,5 - 3,5 min

Power: 200W Electric Motor – 12V Battery

Weight: