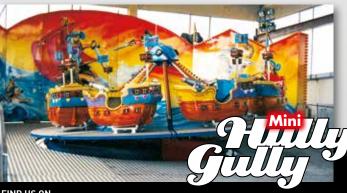

nal partners the company can offer the service of gearing, heat and surface treatment.











www.imecengineering.it





**SURF 18 Size:** 16,05x8,25x4mt **Seats:** 18 **Power:** 60 Kw

SURF EXTREME 22

Size: 18x4x9,50mt Seats: 22 Power: 120 Kw









Capacity: 32 Seats (2x16 passengers gondolas)

DC Motor: 65 Kw Lights: Upon request Voltage: Upon Request Transport: 2x40'0T















Size: 15x7x8,25mt Capacity: 18 seats Power: 60 Kw









Size: 15x15x5mt Capacity: 34 seats Power: 115 Kw



Capacity: 8 - 12 - 24 seats Height: different sizes







Height: 8-10-25-30-40 mt Seats: 4 - 8 - 16 Power: Upone the size and capacity Looping Gondolas: Electronically Brake Assited











Size: Ø14mt N° of arms: 8 - 10 - 12 - 14





Size: 15x15x4mt Power: 50 Kw Capacity: 30 seats



Size: 6,5x8mt Seats: 20

Power: 1,5 Kw Capacity: 500 persons/hour

















Diameter base: 9,5 mt Vehicles: 8 at 4 seats Capacity x hour: 800 Power: 11 Kw Light: upon request





Size: mt 18 x 16 Power: Kw 70 Light: upon request Seat: 32 2 seat cars: 16 Capacity hour: 1200



Height: 22 mt Gondolas: 14 - 16 - 18 Power: Kw 30





Height: 19 mt Gondolas: 16 Power: Kw 30





**CAROUSEL 5,5 FIX** Size of diameter: 5,5mt Height: 4,50 mt Capacity: 28/30 seats Weight: 2500 Kg

#### CAROUSEL

Size of diameter: 4,5mt Height: 4,50 mt Capacity: 20/22 seats Weight: 2400 Kg



MADE IN ITALY PRODUCTS







Size: 10x10 mt - 5 mt height **Seats:** 10 cars - 4 children each



**Size:** 14+4 mt - 7,5 mt height Seats: 12 cars - 3 children each

Size: 6,5x8mt Seats: 20 Power: 1,5 Kw



FIND US O