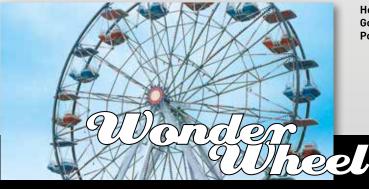

Size: mt 18 x 16 Power: Kw 70 Light: upon request Seat: 32 2 seat cars: 16 Capacity hour: 1200

Height: 22 mt Gondolas: 14 - 16 - 18 Power: Kw 30

Height: 19 mt Gondolas: 16 Power: Kw 30

**CAROUSEL 5,5 FIX** Size of diameter: 5,5mt Height: 4,50 mt Capacity: 28/30 seats Weight: 2500 Kg