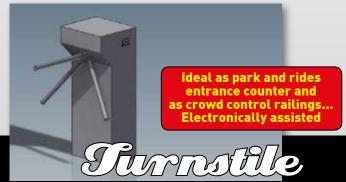

ize:** mt 35 x 16,3 x 6,5 **Power:** Kw 15 Light: upon request Hydraulic operation Track: mt 220 Seats: 5 cars of 20 seats Capacity hour: 850 Max speed: 10 mt/sec Transport: 2 x 40





Nessi

Size: 22x14x4 mt Power: 15 Kw Light: upon request Hidraulic operation Track: 130 mt Seats: 5 cars 20 seats Capacity hour: 700 Max speed: 7 mt/sec



Size: 28x14x4 mt Power: 15 Kw Light: upon request Hidraulic operation Track: 145 mt Seats: 5 cars 20 seats Capacity hour: 700 Max speed: 7 mt/sec

#### Mininessi

**Size:** 15x10 mt Power: 7,5 Kw Track: 40 mt

Capacity: 4 cars - 16 seats





Size: 55 x 20 mt Height: 19 mtTrack lenght: 540 mt

Max speed: 19 mt/sec - 5,8 g 2 or 3 trains (3 cars for each train)

Total seats: 24 - 36 Lighting: upon request

Capacity: 1100/1440 persons/hour

































Rides And Fun s.r.l. Via dell'Ecologia, 16 25022 Borgo San Giacomo (Bs) Italy

Phone +39 030 9408126 Fax +39 030 9408564

**RidesandFun** 

the World

installations all over

www.ridesandfun.com - rides@tomasoni-group.com www.tomasoni-group.com

80 km from BERGAMO ORIO AL SERIO Airport

100 km from VERONA CATULLO Airport 170 km from MILANO MALPENSA Airport 80 km from MILANO LINATE Airport





FIND US ON

You

Tube