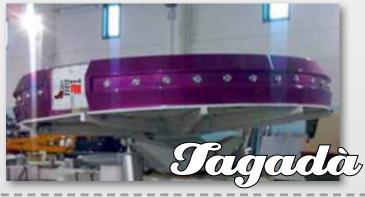

sportation up to 18 tons. Through the help of external partners the company can offer the service of gearing, heat and surface treatment.











www.imecengineering.it





**SURF 18 Size:** 16,05x8,25x4mt **Seats:** 18 **Power:** 60 Kw

SURF EXTREME 22

Size: 18x4x9,50mt Seats: 22 Power: 120 Kw









Capacity: 32 Seats (2x16 passengers gondolas)

DC Motor: 65 Kw Lights: Upon request Voltage: Upon Request Transport: 2x40'0T















Size: 15x7x8,25mt Capacity: 18 seats Power: 60 Kw









Size: 15x15x5mt Capacity: 34 seats Power: 115 Kw



Capacity: 8 - 12 - 24 seats Height: different sizes







Height: 8-10-25-30-40 mt Seats: 4 - 8 - 16 Power: Upone the size and capacity Looping Gondolas: Electronically Brake Assited











Size: Ø14mt N° of arms: 8 - 10 - 12 - 14





Size: 15x15x4mt Power: 50 Kw Capacity: 30 seats



Size: 6,5x8mt Seats: 20

Power: 1,5 Kw Capacity: 500 persons/hour

















Diameter base: 9,5 mt Vehicles: 8 at 4 seats Capacity x hour: 800 Power: 11 Kw Light: upon request





Size: mt 18 x 16 Power: Kw 70 Light: upon request Seat: 32 2 seat cars: 16 Capacity hour: 1200



Height: 22 mt Gondolas: 14 - 16 - 18 Power: Kw 30





Height: 19 mt Gondolas: 16 Power: Kw 30





**CAROUSEL 5,5 FIX** Size of diameter: 5,5mt Height: 4,50 mt Capacity: 28/30 seats Weight: 2500 Kg

#### CAROUSEL

Size of diameter: 4,5mt Height: 4,50 mt Capacity: 20/22 seats Weight: 2400 Kg



MADE IN ITALY PRODUCTS







Size: 10x10 mt - 5 mt height **Seats:** 10 cars - 4 children each



**Size:** 14+4 mt - 7,5 mt height Seats: 12 cars - 3 children each