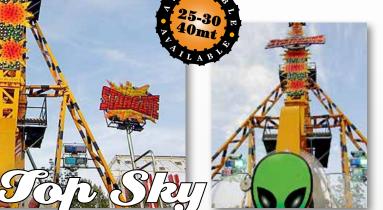

Size: 15x7x8,25mt Capacity: 18 seats Power: 60 Kw

Size: 15x15x5mt Capacity: 34 seats Power: 115 Kw

Capacity: 8 - 12 - 24 seats Height: different sizes

Height: 8-10-25-30-40 mt Seats: 4 - 8 - 16 Power: Upone the size and capacity Looping Gondolas: Electronically Brake Assited