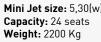

Capacity: 16 seats Weight: 1000 Kg

5 Cars

Mini Jet size: 5,30(w)x3,60(h)mt Capacity: 20 seats Weight: 1800 Kg

6 cars

No. of Arms: 10 Capacity: 10x2 seats cars Diameter size: 7,50mt Height: 3,80mt Weight: 2400 Kg