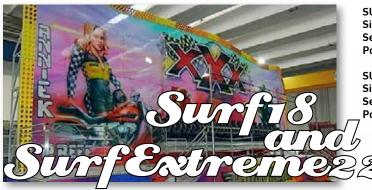

www.imecengineering.it

**SURF 18 Size:** 16,05x8,25x4mt **Seats:** 18 **Power:** 60 Kw

SURF EXTREME 22

Size: 18x4x9,50mt Seats: 22 Power: 120 Kw

Capacity: 32 Seats (2x16 passengers gondolas)

DC Motor: 65 Kw Lights: Upon request Voltage: Upon Request Transport: 2x40'0T