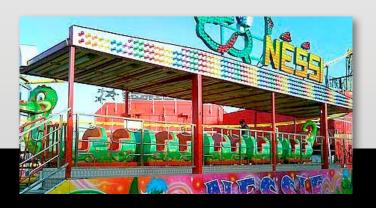

Nessi

Size: 22x14x4 mt Power: 15 Kw Light: upon request Hidraulic operation Track: 130 mt Seats: 5 cars 20 seats Capacity hour: 700 Max speed: 7 mt/sec

Size: 28x14x4 mt Power: 15 Kw Light: upon request Hidraulic operation Track: 145 mt Seats: 5 cars 20 seats Capacity hour: 700 Max speed: 7 mt/sec