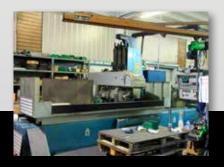

The company is set on an area of 20,000 square meters in which 11,000 square meters are covered and equipped with lifting cranes with capacity up to 50 tons and a remarkable variety ofmachineries with large working range of use giving the offer of an extremely articulate and flexiblemanufacturing facility supported by qualified and skilled personnel, capable of mechanical andstructural work with varied shapes and sizes for any productive sector: steel, extrusion machines, printing and labeling machines, hygiene machineries, working wood and nailing machineries, cardboard machines, textile sector and little experience in the marine industry.

**TOMASONI MECCANICA** can offer installation, painting and manufacture of hydraulic powerplants and electrical systems and can also provide transportation up to 18 tons. Through the help of external partners the company can offer the service of gearing, heat and surface treatment.