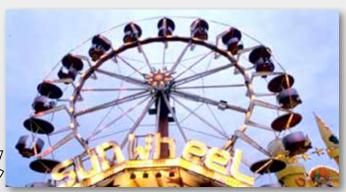

Size: mt 18 x 16 Power: Kw 70 Light: upon request Seat: 32 2 seat cars: 16 Capacity hour: 1200

Height: 22 mt Gondolas: 14 - 16 - 18 Power: Kw 30

Height: 19 mt Gondolas: 16 Power: Kw 30

**CAROUSEL 5,5 FIX** Size of diameter: 5,5mt Height: 4,50 mt Capacity: 28/30 seats Weight: 2500 Kg